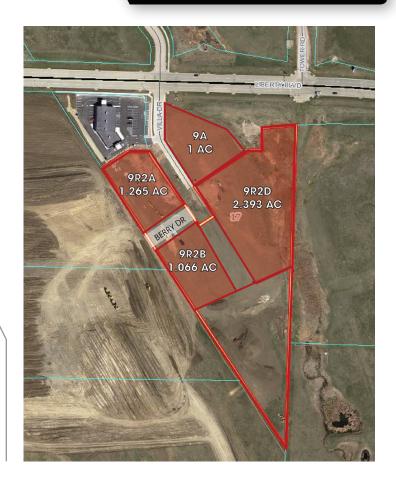

## **PROPERTY SUMMARY**

#### LOCATION OVERVIEW

Prime location, centrally located in the heart of Box Elder, SD. Get in early on the explosive growth ahead of the \$1B Ellsworth Air Force Base expansion. Situated next door to the new Liberty Plaza development and newly constructed retail center, it is tough to find a better location. Liberty Plaza will be a 110-acre mixed use projectfeaturing a physical training facility for airmen and national guard, 500 units of workforce housing, and 40 acres of opportunity zone employment centers.

Owner is also willing to do a build to suit project on the lot as well, and most lots can be platted differently if more acreage is needed.

| AVAILABLE LOTS |       |                 |                   |        |            |  |
|----------------|-------|-----------------|-------------------|--------|------------|--|
|                | Acers | Zoning          | Legal Description | Tax ID | Sale Price |  |
| Lot 9A         | 1.00  | Highway Service | Lot 9A            | 70263  | \$315,810  |  |
| Lot 9R2A       | 1.265 | Highway Service | Lot 9R2           | 70262  | \$247,965  |  |
| Lot 9R2B       | 1.066 | Highway Service | Lot 9R2           | 70262  | \$195,349  |  |
| Lot 9R2D       | 2.393 | Highway Service | Lot 9R2           | 70262  | \$286,320  |  |