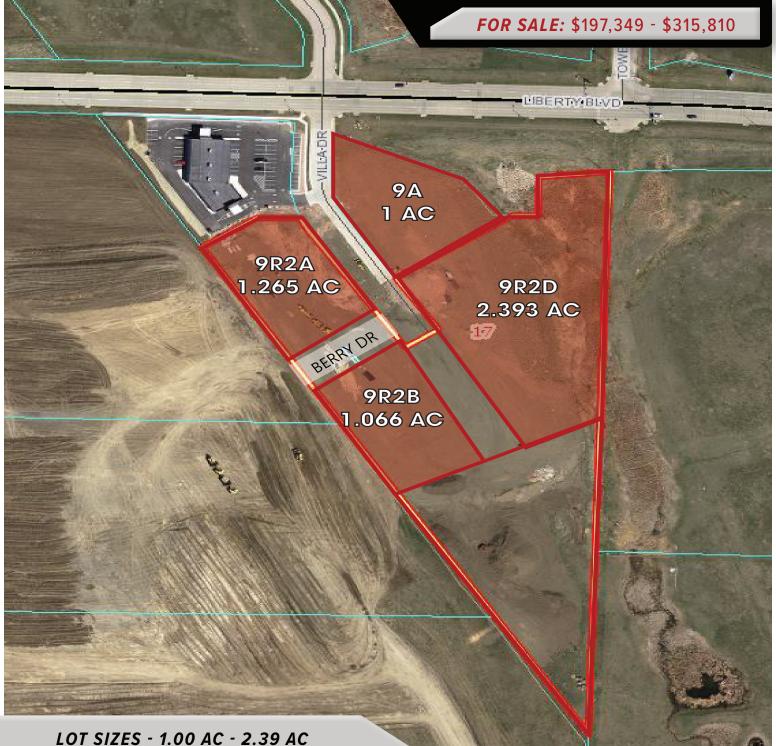

## **PROPERTY SUMMARY**

#### LOCATION OVERVIEW

Prime location, centrally located in the heart of Box Elder, SD. Get in early on the explosive growth ahead of the \$1B Ellsworth Air Force Base expansion. Situated next door to the new Liberty Plaza development and newly constructed retail center, it is tough to find a better location. Liberty Plaza will be a 110-acre mixed use projectfeaturing a physical training facility for airmen and national guard, 500 units of workforce housing, and 40 acres of opportunity zone employment centers.

Owner is also willing to do a build to suit project on the lot as well, and most lots can be platted differently if more acreage is needed.

| AVAILABLE LOTS |       |                 |                   |        |            |  |
|----------------|-------|-----------------|-------------------|--------|------------|--|
|                | Acers | Zoning          | Legal Description | Tax ID | Sale Price |  |
| Lot 9A         | 1.00  | Highway Service | Lot 9A            | 70263  | \$315,810  |  |
| Lot 9R2A       | 1.265 | Highway Service | Lot 9R2           | 70262  | \$247,965  |  |
| Lot 9R2B       | 1.066 | Highway Service | Lot 9R2           | 70262  | \$195,349  |  |
| Lot 9R2D       | 2.393 | Highway Service | Lot 9R2           | 70262  | \$286,320  |  |