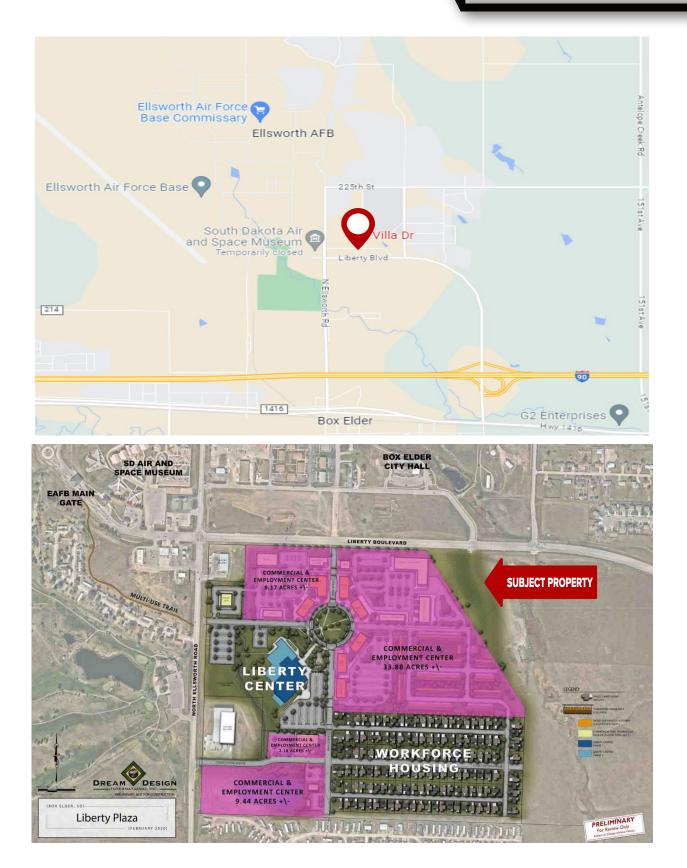

## LOCATION MAP

#### VILLA DRIVE BOX ELDER, SD 57719

#### LOCATION OVERVIEW

Prime location, centrally located in the heart of Box Elder, SD. Get in early on the explosive growth ahead of the \$1B Ellsworth Air Force Base expansion. Situated next door to the new Liberty Plaza development and newly constructed retail center, it is tough to find a better location. Liberty Plaza will be a 110-acre mixed use projectfeaturing a physical training facility for airmen and national guard, 500 units of workforce housing, and 40 acres of opportunity zone employment centers.